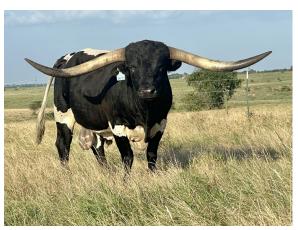

## JH RURAL SAFARI SON

Date of Birth: 04/06/2016 **Registration 1:** BI94735

Breeder: JUSTIN HANSEN Owner: Freeman/Jarnagin + Hesse

Partnership

JH Rural Safari Son has a pedigree second to none. In a very limited first calf crop he has produced two amazing bulls who both reached 74" TTT before the age of 2. It took world record bulls 5-6 years to create bulls with this horn. JH Rural Safari Son continues to throw great color on all his calves as well.