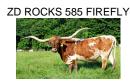

## **HELM CHARM 583**

Date of Birth: 08/18/2015 **Registration 1:** CI297574\* Registration 2: 271114

Breeder: Helm Cattle Company

Owner: 3P Ranch

"Charm" is the complete cow. Sired by 20 Gauge with all of the powerful maternal genetics that he brings to the table (see Pedigree) this girl has a stacked bottom pedigree that has been powerfully proven over and over. Her Dam "Allens 585 Firefly 395" is one of the most correct cows that ever graced our pastures and "Charm" carries all of her attributes plus more. "Charm", Her maternal Grand Dam "ZD Rocks 585 Firefly" rocked the