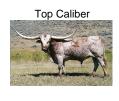

## **HELM CHARM 583**

Date of Birth: 08/18/2015 **Registration 1:** CI297574\* Registration 2: 271114

Breeder: Helm Cattle Company

Owner: 3P Ranch

"Charm" is the complete cow. Sired by 20 Gauge with all of the powerful maternal genetics that he brings to the table (see Pedigree) this girl has a stacked bottom pedigree that has been powerfully proven over and over. Her Dam "Allens 585 Firefly 395" is one of the most correct cows that ever graced our pastures and "Charm" carries all of her attributes plus more. "Charm", Her maternal Grand Dam "ZD Rocks 585 Firefly" rocked the