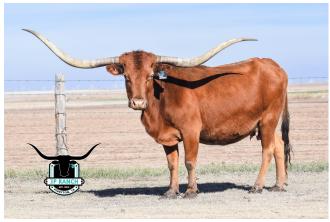

**Total Horn:** 99.2500 on 09/03/2023 TTT: 84.1250 on 11/17/2024 Weight: 1060.0000 on 06/29/2024

ECR TARI'S RED ROSE

TARI GRAVES FM49

Courtesy of Justin Rombeck

PHENOMENON

**DELTA DIAMOND** 

MR. GRAVES

**TEXAS TARI FM610** 