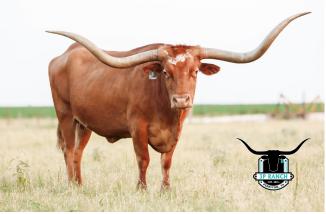

## **RC PACIFIC MERMAID**

Date of Birth: **Registration 1: Registration 2:** Breeder: **Owner:** 

01/05/2010 CTI267520 RFID 840 003 266 009 332 **RC** Lawson Longhorns 3P Ranch

Courtesy of 3P Ranch

RC Pacific Mermaid is a living legend herself with producing 100" TTT ,multiple offspring over 90" TTT, and many more over 80" TTT at maturity regardless of sire placed with putting her as #2 in production for longhorn cows. Her consistency is unmatched. Her 99" daughter, Texas Mermaid sold for \$200k and her granddaughter LTL Sheza Outside Kat for \$350k at the Hudson Valentine Sale and her offspring continue to sell as cash