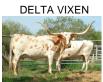

## **RC PACIFIC MERMAID**

Date of Birth: **Registration 1: Registration 2:** Breeder: **Owner:** 

01/05/2010 CTI267520 RFID 840 003 266 009 332 **RC** Lawson Longhorns 3P Ranch

Courtesy of 3P Ranch

RC Pacific Mermaid is a living legend herself with producing 100" TTT ,multiple offspring over 90" TTT, and many more over 80" TTT at maturity regardless of sire placed with putting her as #2 in production for longhorn cows. Her consistency is unmatched. Her 99" daughter, Texas Mermaid sold for \$200k and her granddaughter LTL Sheza Outside Kat for \$350k at the Hudson Valentine Sale and her offspring continue to sell as cash