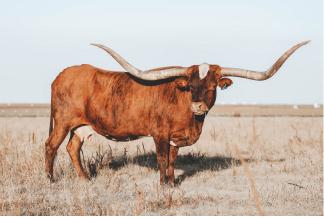

## **DH TARI CHEX**

| Date of Birth:         |
|------------------------|
| Registration 1:        |
| <b>Registration 2:</b> |
| Breeder:               |
| Owner:                 |

09/09/2010 C1273567 265242 Bob & Pam Loomis Harrell Ranch

Tari is a gorgeous, big bodied brindle with a stacked pedigree including JP Rio Grande, Poco Lady, and Tari Graves with a nice combo of new and old genetics. She was a top embryo producer in our IVF program and produces some of the biggest and most knockout calves. She's eat out of your hand gentle and an easy keeper. Tari loves treats and is an incredible Mama with lots of milk. She keeps her condition well.

Total Horn: TTT: Composite: 111.0000 on 09/03/2023 88.2500 on 04/20/2024 88.2500 on 04/20/2024

Courtesy of 3P Ranch

J.R. GRAND SLAM

TX W Lucky Lady

**Bueno Chex** 

JP RIO GRANDE

JP RIO GRANDE

LADY LITE

DH TARI CHEX

TX W Lucky Lady