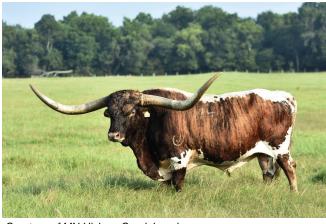

## **Concealed Weapon**

Date of Birth: 11/18/2007 Registration 1: BI79160\*

Breeder: Horseshoe J Longhorns

Plain Dirt Farms/Nowells Hickory Owner:

Creek Partnership

Concealed Weapon is one of the most iconic bulls in the Texas Longhorn breed. His production and impact made on this industry is a monetary value that too high to calculate. This bull has earned his place in the top producing bulls of all time over and over again. Proud to be partnered with Mark and Missy Nowell of Nowells Hickory Creek Longhorns on this amazing bull! Look for big production and reserve your calves today! Everything

Courtesy of MN Hickory Creek Longhorns

PEACEMAKER 44

Ruffian 6

TARI DESPERADO FM97

Foxfire

Princess Dixie