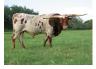

## **DB MERMAID'S HARLEY**

Date of Birth: **Registration 1: Registration 2:** Sale Price: Breeder: **Owner:** 

02/02/2022 CTI340484 OCV 74QXG2981 \$75,000.00 Double Dime Longhorns 3P Ranch

This pedigree doesn't get better than this. Flashy, big bodied heifer with lots of early horn out of the famous Rebel HR who's a production powerhouse and the almost 100" ttt RM Texas Mermaid. She brings in a dose of HR Slam's Rose, LLL Rosemary, ZD Kelly, Tejas Star, and the infamous RC Pacific Mermaid as her granddam.

**Total Horn:** TTT: Weight: Composite: 56.8125 on 10/07/2023 77.0000 on 05/17/2025 1060.0000 on 05/17/2025 110.3125 on 10/07/2023

DB MERMAID'S HARLEY

**RM** Texas Mermaid

Courtesy of Square One Media

J.R. GRAND SLAM