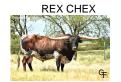

## **GF FEW STARS RC**

**Date of Birth:** 03/30/2021 **Registration 1:** CI336661

Breeder: REX & SHERESE GLENDENNING

Owner: Ellie Pshigoda

Star is a gorgeous speckled up tri color heifer with awesome conformation and a whole lot of potential. She comes from Cowboy Tuff Chex and JP Rio Grande bloodlines. Big bodied, flashy, eat out of your hand gentle with swooping rolling horns owned by our youngest daughter Ellie. She's been an excellent first time Mama.