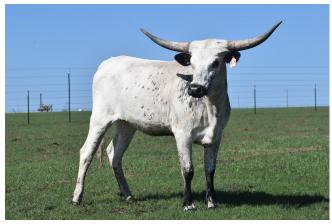

## LTL WHITE LIGHTNING 650

Date of Birth: 06/30/2021 **Registration 1:** CI334707

Breeder: Leonard New River Ranch

Owner: Ellie Pshigoda

Lightning is a gorgeous flashy frosted faced black with speckled legs and body. With the late \$100k WS Vindicator as her Sire and a slew of true blacks in her pedigree, she's going to be one to watch. Her half sisters just sold at this years Legacy Sale for \$20k, \$17k, and \$9k.