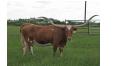

## **3P RUBY TEQUILA**

Date of Birth: 02/24/2021 Registration 1: CI331003

Sale Price:

Breeder: 3P Ranch Owner: 3P Ranch

Gorgeous Dark Cherry Red Heifer with lots of color changes and a stacked pedigree for size and horn coming from JP Rio Grande, Sittin Bull, and Bowie Texa with excellent milking lines. Ruby is a tall, big bodied heifer. She's got a beautiful dark red coloring and a sweet temperament and we expect lots of color changes as she grows. Will eat out of your hand gentle. Take notice of her all black horns that are starting to roll out.