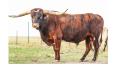

## **3P RUBY TEQUILA**

Date of Birth: 02/24/2021 Registration 1: CI331003

Sale Price:

Breeder: 3P Ranch Owner: 3P Ranch

Gorgeous Dark Cherry Red Heifer with lots of color changes and a stacked pedigree for size and horn coming from JP Rio Grande, Sittin Bull, and Bowie Texa with excellent milking lines. Ruby is a tall, big bodied heifer. She's got a beautiful dark red coloring and a sweet temperament and we expect lots of color changes as she grows. Will eat out of your hand gentle. Take notice of her all black horns that are starting to roll out.