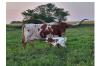

## **3P RUBY TEQUILA**

Date of Birth: 02/24/2021 Registration 1: CI331003

Sale Price:

Breeder: 3P Ranch Owner: 3P Ranch

Gorgeous Dark Cherry Red Heifer with lots of color changes and a stacked pedigree for size and horn coming from JP Rio Grande, Sittin Bull, and Bowie Texa with excellent milking lines. Ruby is a tall, big bodied heifer. She's got a beautiful dark red coloring and a sweet temperament and we expect lots of color changes as she grows. Will eat out of your hand gentle. Take notice of her all black horns that are starting to roll out.