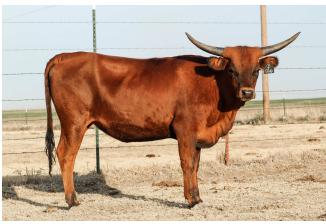

## **3P RUBY TEQUILA**

Date of Birth: 02/24/2021 Registration 1: CI331003

Sale Price:

Breeder: 3P Ranch Owner: 3P Ranch

Gorgeous Dark Cherry Red Heifer with lots of color changes and a stacked pedigree for size and horn coming from JP Rio Grande, Sittin Bull, and Bowie Texa with excellent milking lines. Ruby is a tall, big bodied heifer. She's got a beautiful dark red coloring and a sweet temperament and we expect lots of color changes as she grows. Will eat out of your hand gentle. Take notice of her all black horns that are starting to roll out.