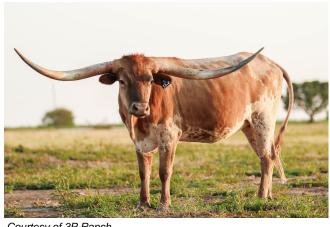

## **MERMAID'S ROCK**

Date of Birth: 06/20/2020 Registration 1: CTI343539 Breeder: Craft Ranch Owner: 3P Ranch

Out of the Legendary RC Pacific Mermaid and PCC Rim Rock. moving into the 80's as a 4 year old, she's going to make history herself and will become a foundation female in our herd.

**Total Horn:** 88.3750 on 10/13/2023 TTT: 85.2500 on 05/17/2025 Weight: 1017.0000 on 05/17/2025 Composite: 165.2500 on 10/13/2023

MERMAID'S ROCK

RC PACIFIC MERMAID

Courtesy of 3P Ranch

JP RIO GRANDE

PCC HORIZON