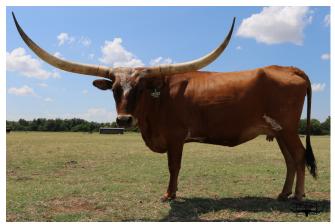

## **HR Patriot Cricket**

Date of Birth: **Registration 1:** Breeder: **Owner:** 

01/09/2020 CI325685 Kent & Sandy Harrell Cross Bar Ranch

Courtesy of Cross Bar Ranch

Cricket is double bred Rebel HR that was syndicated for \$112,500 earlier this year and sold half interest to Dean Whitlock and Richard Filip. Some of the most desired pedigrees in the industry in one package. Her sire Patriot HR is now over 90" TTT, and his dam is granddaughter of Hunt's Emperor Legacy, a full brother to HCR. Rebel over HCR genetics is a huge success. Take a look at the Grand Champion all around female at last year's HSC HR